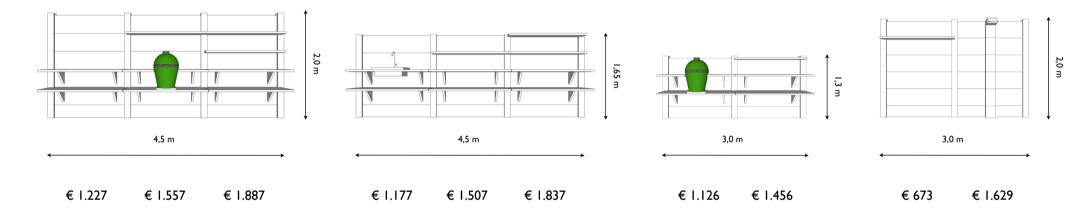

## noordervaart 127

1841 ga stompetoren / NL +31(0)72 53 25 815 contact@wwoo.nl

Example setups:

Price underneath each segment, is for that 1,50 m wide segment, exclude the drawn accessories

\* WWOO will standard be delivered in light gray, for anthracite color there is a surcharge of 15%